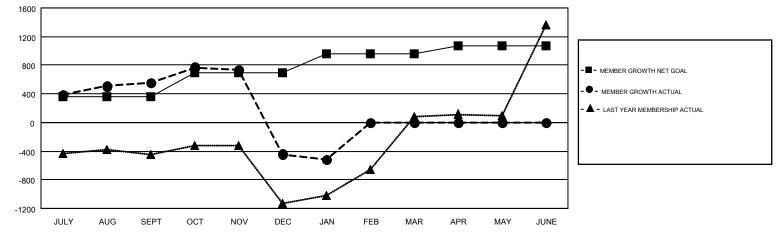

| Clubs                 |               |               |                   | Members               |                           |                         |                                              |  |
|-----------------------|---------------|---------------|-------------------|-----------------------|---------------------------|-------------------------|----------------------------------------------|--|
| RESULTS FOR 2018-2019 |               |               |                   | RESULTS FOR 2018-2019 |                           |                         |                                              |  |
| QUARTER               | NEW CLUB GOAL | NEW CLUBS     | DROPPED CLUBS     | QUARTER               | MEMBER GROWTH NET<br>GOAL | MEMBER GROWTH<br>ACTUAL | DROPPED MEMBERS ACTUAL (including transfers) |  |
| JULY/AUG/SEPT         | 12            | 30            | 2                 | JULY/AUG/SEPT         | 360                       | 978                     | 372                                          |  |
| OCT/NOV/DEC           | 6             | 10            | 27                | OCT/NOV/DEC           | 340                       | 470                     | 1,433                                        |  |
| JAN/FEB/MAR           | 5             | 2             | 7                 | JAN/FEB/MAR           | 265                       | 298                     | 270                                          |  |
| APR/MAY/JUNE          | 4             | 0             | 0                 | APR/MAY/JUNE          | 100                       | 0                       | 0                                            |  |
|                       | G             | OALS AND ACTU | AL NEW CLUBS CUMU | JLATIVE               |                           |                         |                                              |  |