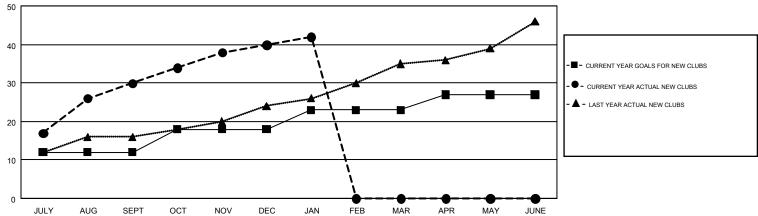

| Clubs                 |               |               |                   | Members               |                           |                         |                                              |  |
|-----------------------|---------------|---------------|-------------------|-----------------------|---------------------------|-------------------------|----------------------------------------------|--|
| RESULTS FOR 2018-2019 |               |               |                   | RESULTS FOR 2018-2019 |                           |                         |                                              |  |
| QUARTER               | NEW CLUB GOAL | NEW CLUBS     | DROPPED CLUBS     | QUARTER               | MEMBER GROWTH NET<br>GOAL | MEMBER GROWTH<br>ACTUAL | DROPPED MEMBERS ACTUAL (including transfers) |  |
| JULY/AUG/SEPT         | 12            | 30            | 2                 | JULY/AUG/SEPT         | 360                       | 978                     | 372                                          |  |
| OCT/NOV/DEC           | 6             | 10            | 27                | OCT/NOV/DEC           | 340                       | 470                     | 1,433                                        |  |
| JAN/FEB/MAR           | 5             | 2             | 7                 | JAN/FEB/MAR           | 265                       | 298                     | 270                                          |  |
| APR/MAY/JUNE          | 4             | 0             | 0                 | APR/MAY/JUNE          | 100                       | 0                       | 0                                            |  |
|                       | G             | OALS AND ACTU | AL NEW CLUBS CUMU | JLATIVE               |                           |                         |                                              |  |